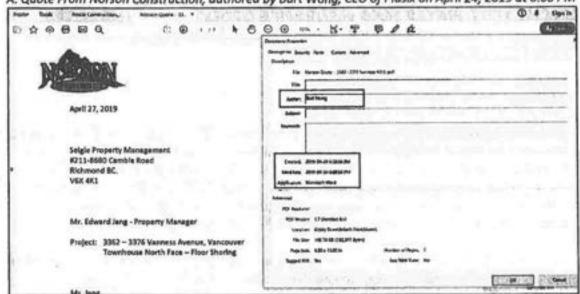

DATE:

Monday December 16, 2019

TIME:

7:00 p.m - Registration at 6:45 p.m.

PLACE:

Second Floor Meeting Room - 3380 Vanness Ave, Vancouver

Strata Council has strong suspicions that Edward Jang of Siegle Properties knowingly passed to Strata Council three (3) repair quotes for the townhouses back in April 2019 that were all written by the same contractor (Burt Wong of The Plusix Group). This was validated by the metadata from the three (3) PDFs received by email from Edward Jang as well as an email from the CEO of Norson Construction that the repairs quote received by Norson was not written by their company.