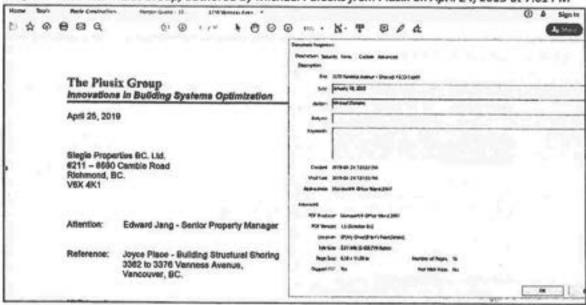

DATE:

Monday December 16, 2019

TIME:

7:00 p.m - Registration at 6:45 p.m.

PLACE:

Second Floor Meeting Room - 3380 Vanness Ave, Vancouver

Strata Council has strong suspicions that Edward Jang of Siegle Properties knowingly passed to Strata Council three (3) repair quotes for the townhouses back in April 2019 that were all written by the same contractor (Burt Wong of The Plusix Group). This was validated by the metadata from the three (3) PDFs received by email from Edward Jang as well as an email from the CEO of Norson Construction that the repairs quote received by Norson was not written by their company.