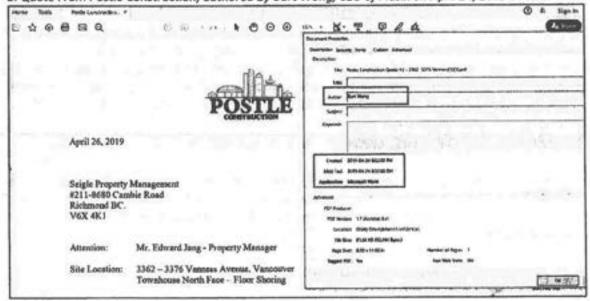

DATE:

Monday December 16, 2019

TIME:

7:00 p.m - Registration at 6:45 p.m.

PLACE:

Second Floor Meeting Room - 3380 Vanness Ave, Vancouver

Strata Council has strong suspicions that Edward Jang of Siegle Properties knowingly passed to Strata Council three (3) repair quotes for the townhouses back in April 2019 that were all written by the same contractor (Burt Wong of The Plusix Group). This was validated by the metadata from the three (3) PDFs received by email from Edward Jang as well as an email from the CEO of Norson Construction that the repairs quote received by Norson was not written by their company.