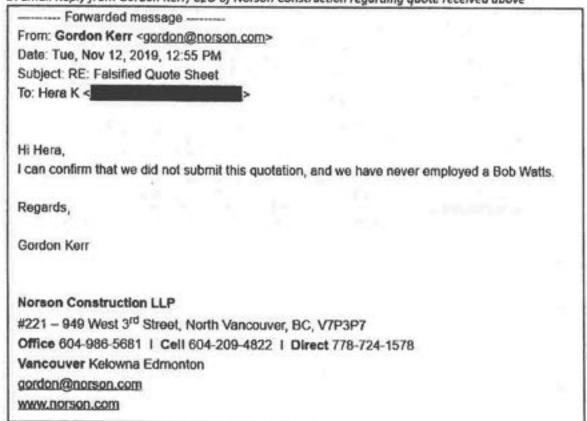

DATE:

Monday December 16, 2019

TIME:

7:00 p.m - Registration at 6:45 p.m.

PLACE:

Second Floor Meeting Room - 3380 Vanness Ave, Vancouver

Strata Council has strong suspicions that Edward Jang of Siegle Properties knowingly passed to Strata Council three (3) repair quotes for the townhouses back in April 2019 that were all written by the same contractor (Burt Wong of The Plusix Group). This was validated by the metadata from the three (3) PDFs received by email from Edward Jang as well as an email from the CEO of Norson Construction that the repairs quote received by Norson was not written by their company.